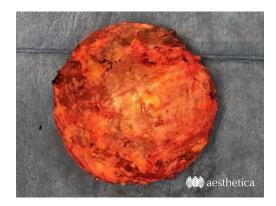

## Capsulectomy

Capsulectomy is the removal of a portion of a capsule or all of a capsule. A capsule occurs with virtually every foreign object that is placed inside the body. It is a scar-like shell of collagen fibers that encases the object, and under normal circumstances is usually harmless. Sometimes, the capsule can grow very thick and tighten around the breast implant, causing the breast to feel very dense and possibly painful. It may cause the breast to appear misshapen. Capsular contracture is more common following infection, hematoma, and seroma. It is also more common with subglandular placement. Symptoms can range from firmness and mild discomfort, to pain, palpability of the implant, distortion, and/or displacement of the implant. Additional surgery may be needed in cases where pain and/or firmness are severe.

**PROCEDURE:** Capsulectomy surgery ranges from removal of the implant capsule tissue, removal of a portion of the capsule, and/ or possibly replacement or removal of the implant itself. Capsular contracture can recur in some cases.