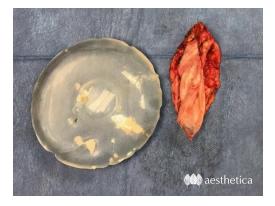

## Capsulectomy

Capsulectomy is the removal of a portion of a capsule or all of a capsule. A capsule occurs with virtually every foreign object that is placed inside the body. It is a scar-like shell of collagen fibers that encases the object, and under normal circumstances is usually harmless. Sometimes, the capsule can grow very thick and tighten around the breast implant, causing the breast to feel very dense and possibly painful. It may cause the breast to appear misshapen. Capsular contracture is more common following infection, hematoma, and seroma. It is also more common with subglandular placement. Symptoms can range from firmness and mild discomfort, to pain, palpability of the implant, distortion, and/or displacement of the implant. Additional surgery may be needed in cases where pain and/or firmness are severe.

**PROCEDURE:** Capsulectomy surgery ranges from removal of the implant capsule tissue, removal of a portion of the capsule, and/ or possibly replacement or removal of the implant itself. Capsular contracture can recur in some cases.